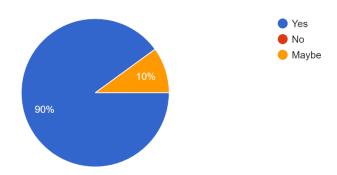

40 responses

Were all your queries regarding the competition answered in a professional way by our team? 40 responses

Would you like to be part of such an event again? 40 responses

Do you think this event relevant in current times? 40 responses