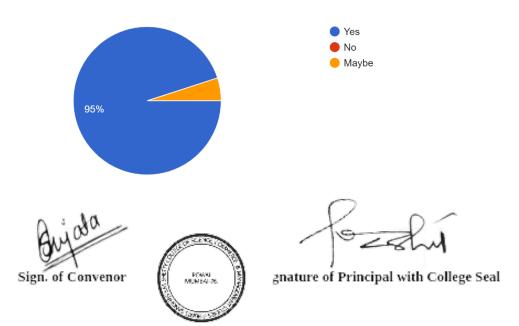

# **Feedback Analysis**

Gender 40 responses

Was there any difficulty faced by you during the entire course of the competition? 40 responses

Do you think that the DLLE Department has maintained it's sanity in accordance with the aforementioned rules and have followed it promptly without any loopholes?

40 responses

Were all your queries regarding the competition answered in a professional way by our team? 40 responses

Would you like to be part of such an event again? 40 responses

Do you think this event relevant in current times? 40 responses