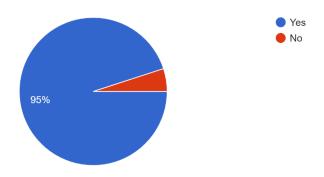

40 responses

Were all your queries regarding the competition answered in a professional way by our team? 40 responses

Would you like to be part of such an event again? 40 responses

Do you think this event relevant in current times? 40 responses