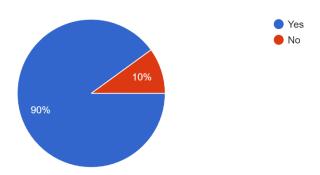

40 responses

Were all your queries regarding the competition answered in a professional way by our team? 40 responses

Would you like to be part of such an event again? 40 responses

Do you think this event relevant in current times? 40 responses